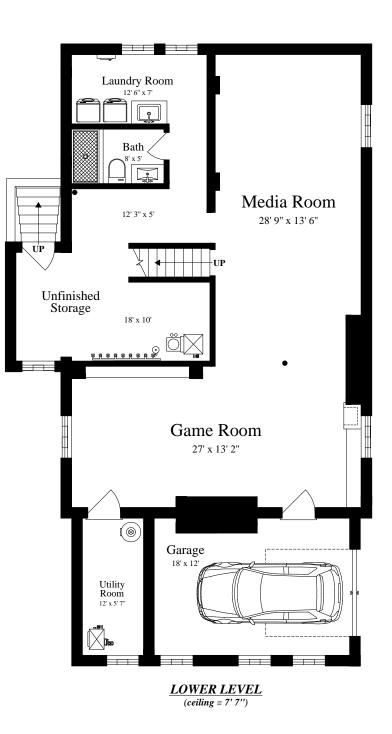

© 2019 Designs by John Clark, All Rights Reserved









The details and specifications of these floor plans are approximations only. No warranties are made as to their accuracy. For more information visit us at www.designsbyjohnclark.com. © 2019 Designs by John Clark, All Rights Reserved







THIRD FLOOR (ceiling = 7' 6'')



The details and specifications of these floor plans are approximations only. No warranties are made as to their accuracy. For more information visit us at www.designsbyjohnclark.com. © 2019 Designs by John Clark, All Rights Reserved









The details and specifications of these floor plans are approximations only. No warranties are made as to their accuracy. For more information visit us at www.designsbyjohnclark.com. © 2019 Designs by John Clark, All Rights Reserved