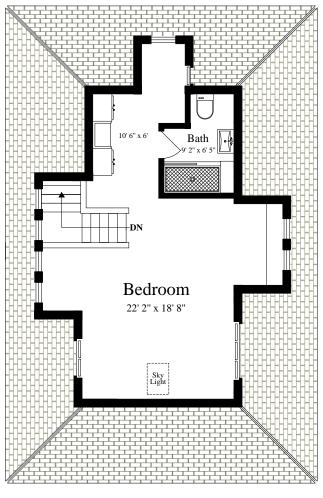

THIRD FLOOR (ceiling = 7' 6'')

The details and specifications of these floor plans are approximations only. No warranties are made as to their accuracy. For more information visit us at www.designsbyjohnclark.com. © 2019 Designs by John Clark, All Rights Reserved