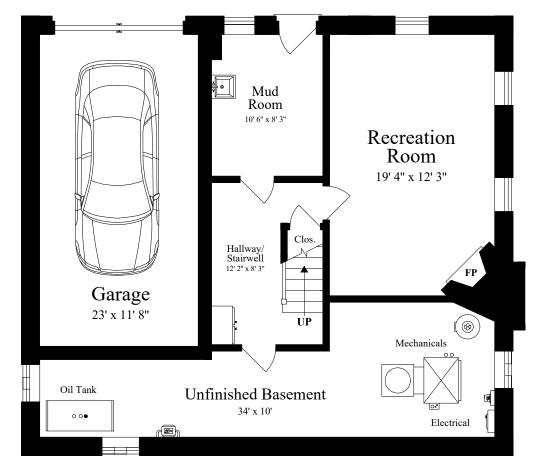

LOWER LEVEL (ceiling = 7' 9'')

The details and specifications of these floor plans are approximations only. No warranties are made as to their accuracy. For more information visit us at www.designsbyjohnclark.com. © 2024 Designs by John Clark, All Rights Reserved