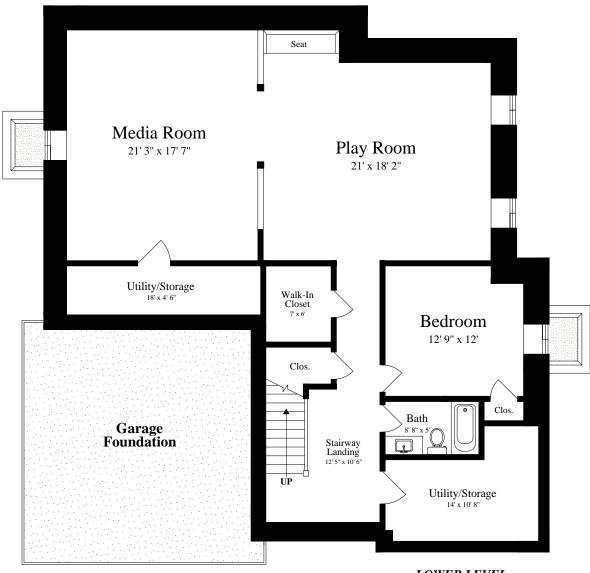

## Printable Floor Plans On Line

LOWER LEVEL (ceiling = 9')

The details and specifications of these floor plans are approximations only. No warranties are made as to their accuracy. For more information visit us at www.designsbyjohnclark.com. © 2019 Designs by John Clark, All Rights Reserved