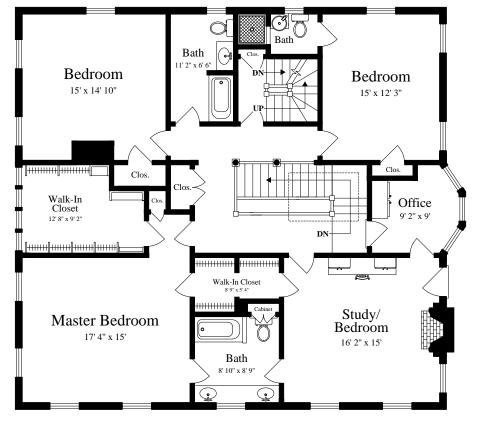

## Printable Floor Plans On Line

SECOND FLOOR (ceiling = 8' 4''')

The details and specifications of these floor plans are approximations only. No warranties are made as to their accuracy. For more information visit us at www.designsbyjohnclark.com. © 2019 Designs by John Clark, All Rights Reserved