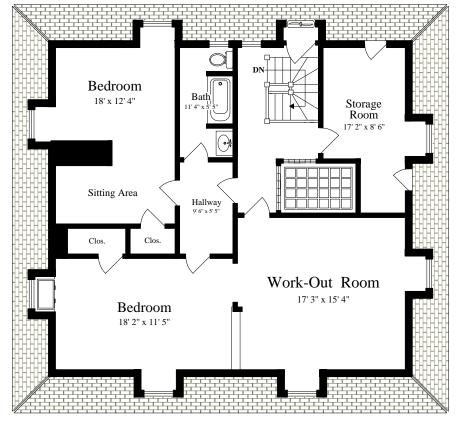

THIRD FLOOR (ceiling = 7' 10'')

The details and specifications of these floor plans are approximations only. No warranties are made as to their accuracy. For more information visit us at www.designsbyjohnclark.com. © 2019 Designs by John Clark, All Rights Reserved