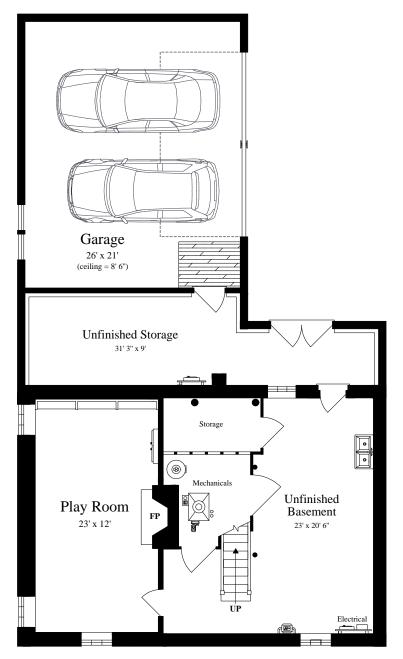

LOWER LEVEL (ceiling = 7' 3'')

x X X

The details and specifications of these floor plans are approximations only. No warranties are made as to their accuracy. For more information visit us at www.designsbyjohnclark.com. © 2020 Designs by John Clark, All Rights Reserved