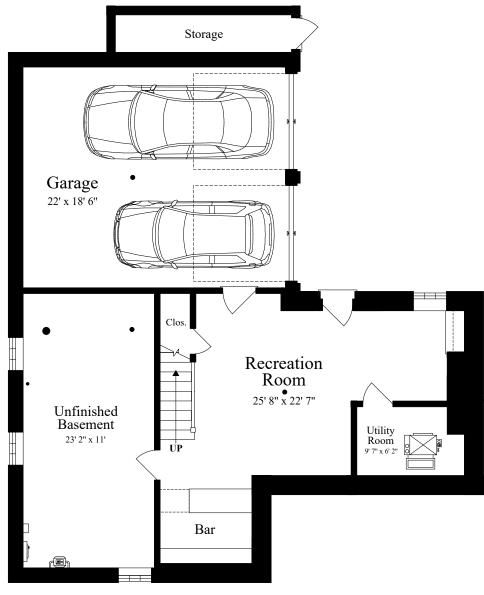

LOWER LEVEL (ceiling = 7' 3'')

The details and specifications of these floor plans are approximations only. No warranties are made as to their accuracy. For more information visit us at www.designsbyjohnclark.com. © 2024 Designs by John Clark, All Rights Reserved