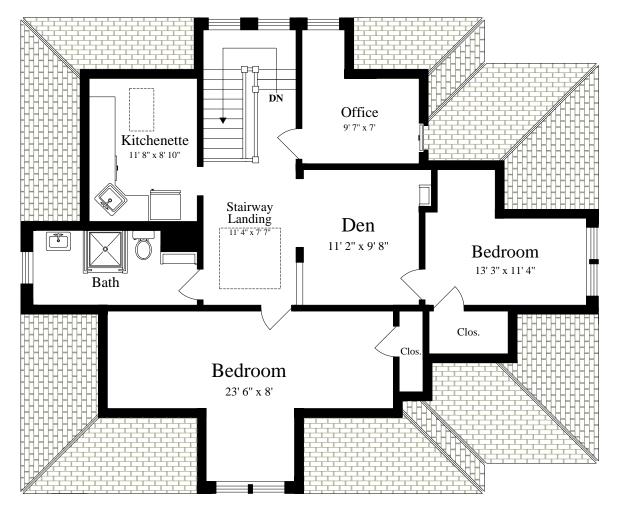

THIRD FLOOR (ceiling = 7' 6'')

The details and specifications of these floor plans are approximations only. No warranties are made as to their accuracy. For more information visit us at www.designsbyjohnclark.com. © 2018 Designs by John Clark, All Rights Reserved