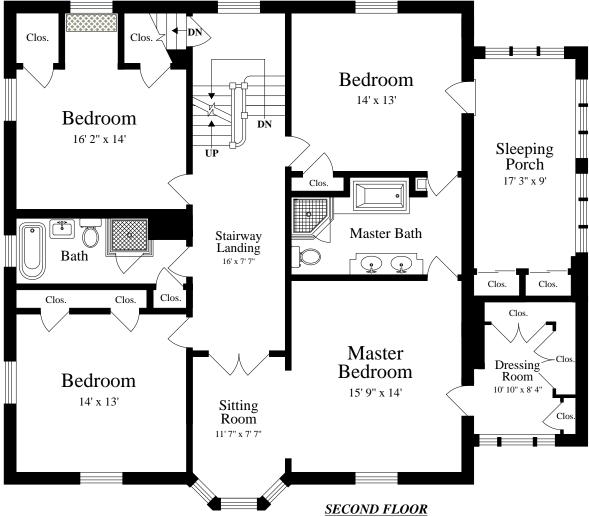

## Printable Floor Plans On Line

(ceiling = 8' 6'')

The details and specifications of these floor plans are approximations only. No warranties are made as to their accuracy. For more information visit us at www.designsbyjohnclark.com. © 2018 Designs by John Clark, All Rights Reserved