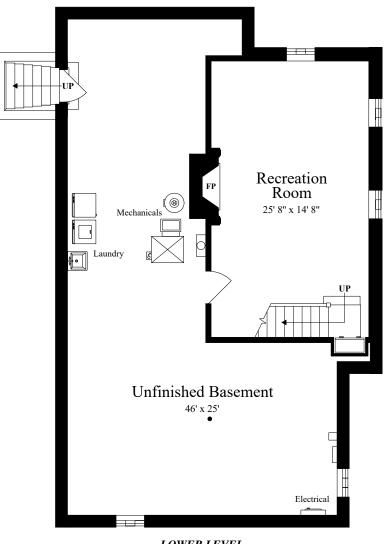

LOWER LEVEL (ceiling = 7' 4'')

The details and specifications of these floor plans are approximations only. No warranties are made as to their accuracy. For more information visit us at www.designsbyjohnclark.com. © 2024 Designs by John Clark, All Rights Reserved