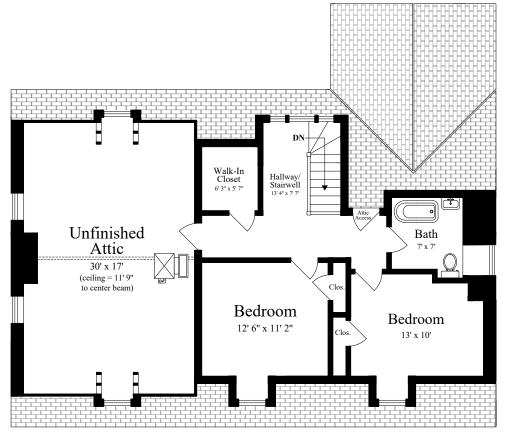

THIRD FLOOR (ceiling = 7' 6'')

The details and specifications of these floor plans are approximations only. No warranties are made as to their accuracy. For more information visit us at www.designsbyjohnclark.com. © 2024 Designs by John Clark, All Rights Reserved