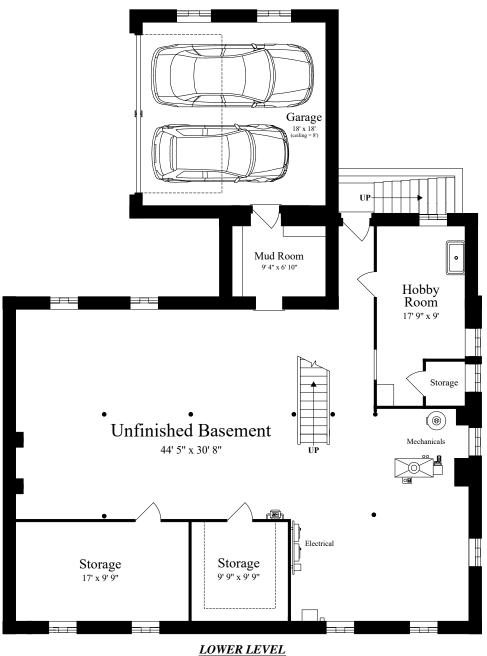

The details and specifications of these floor plans are approximations only. No warranties are made as to their accuracy. For more information visit us at www.designsbyjohnclark.com. © 2024 Designs by John Clark, All Rights Reserved







THIRD FLOOR (ceiling = 7' 6'')



The details and specifications of these floor plans are approximations only. No warranties are made as to their accuracy. For more information visit us at www.designsbyjohnclark.com. © 2024 Designs by John Clark, All Rights Reserved









The details and specifications of these floor plans are approximations only. No warranties are made as to their accuracy. For more information visit us at www.designsbyjohnclark.com. © 2024 Designs by John Clark, All Rights Reserved