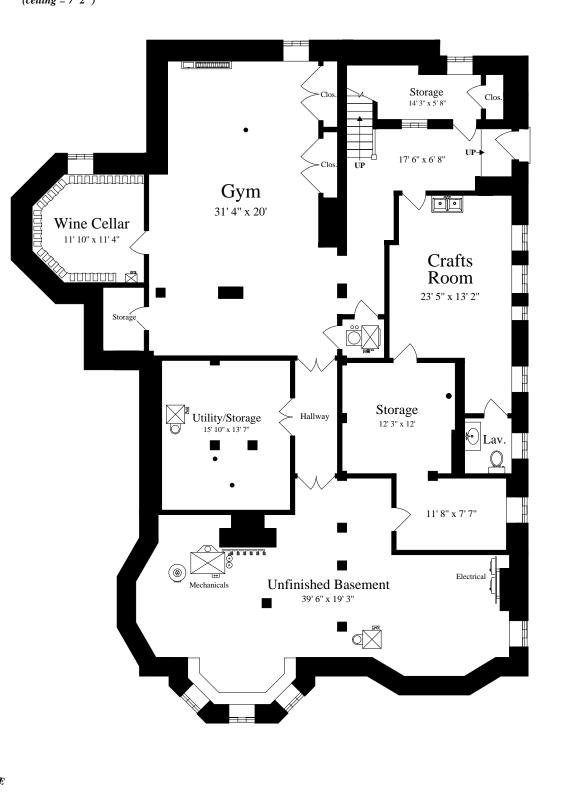

## Printable Floor Plans On Line

LOWER LEVEL (ceiling = 7' 2'')

The details and specifications of these floor plans are approximations only. No warranties are made as to their accuracy. For more information visit us at www.designsbyjohnclark.com. © 2018 Designs by John Clark, All Rights Reserved