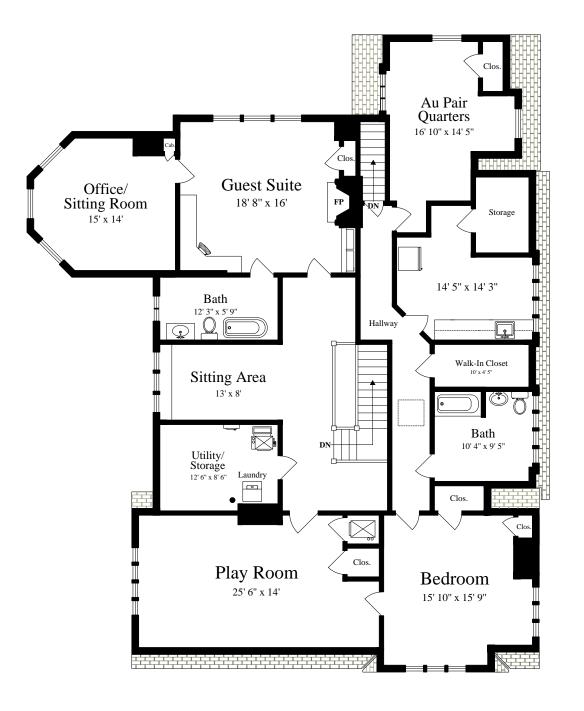

## Printable Floor Plans On Line

THIRD FLOOR (ceiling = 9' 7'')

W S E

The details and specifications of these floor plans are approximations only. No warranties are made as to their accuracy. For more information visit us at www.designsbyjohnclark.com. © 2018 Designs by John Clark, All Rights Reserved