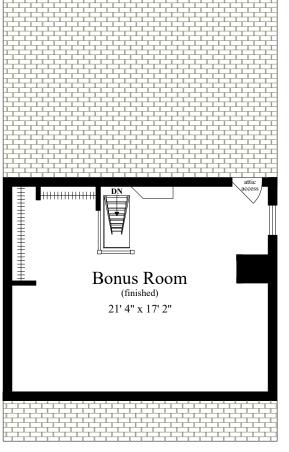

## Printable Floor Plans On Line

THIRD FLOOR (ceiling = 9')

The details and specifications of these floor plans are approximations only. No warranties are made as to their accuracy. For more information visit us at www.designsbyjohnclark.com. © 2023 Designs by John Clark, All Rights Reserved